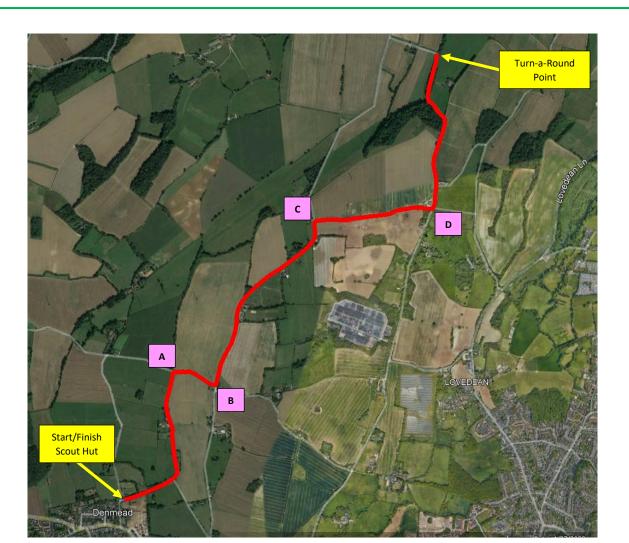

## 5<sup>th</sup> June 2024 - Sustained 10K Run Alternative Route

Due to an extended period of road closures along Old Mill Lane, the 10K sustained run will now follow an alternative route instead of the planned Denmead 10K route.

The start will be outside the Scout Hut just inside Tanners Lane.

- 1. Follow Tanners Lane which merges into Whitehorse Lane to **Point A**.
- 2. At **Point A** take a right turn and head towards the White Cottage at **Point B**.
- 3. At **Point B** turn left and follow Old Mill Lane to **Point C**.
- 4. At **Point C** take a right turn and head towards the farm outbuildings at **Point D**.
- 5. At Point D follow the road round to the left and continue to the turn-a-round point at the bottom of the hill.
- 6. On reaching the turn-a-round point follow the same route back to the finish by the Scout Hut in Tanners Lane.